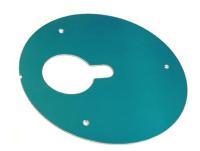

3) Adjust the mounting nut position(white plastic) to hold the antenna securely after attaching with the bracket. Keep the mounting nut position and remove the bracket from the antenna.

4) Attach the bracket to the ceiling with three screws.