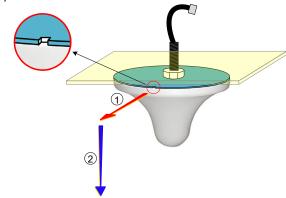

#### \* Unmounting procedure

- i) Please find a small notch around the circle and pull the antenna towards the notch around 1.5" as shown below by the red arrow.
- ii) Pull down the antenna.