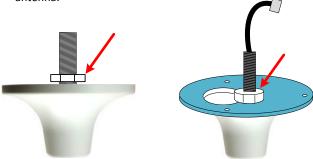

3) Adjust the mounting nut position(white plastic) to hold the antenna securely after attaching with the bracket. Keep the mounting nut position and remove the bracket from the antenna.

4) Attach the bracket to the ceiling with three screws.

5) Insert the antenna into the ceiling and then push it in the direction as shown in the illustration below.