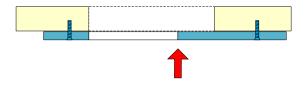

#### \* Unmounting procedure

- i) Please find a small notch around the circle and pull the antenna towards the notch around 1.5" as shown below by the red arrow.
- ii) Pull down the antenna.