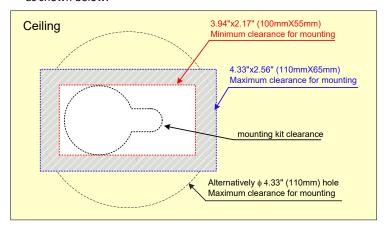

### **Hard Ceiling Installation Guide**

- 1) Make a hole or clearance for the mount. The minimum clearance is 3.94"x 2.17".
- 2) The maximum clearance is 4.33"x2.56" rectangular or 4.33" diameter circular hole as shown below.