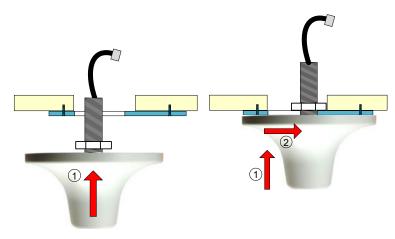

5) Insert the antenna into the ceiling and then push it in the direction as shown in the illustration below.