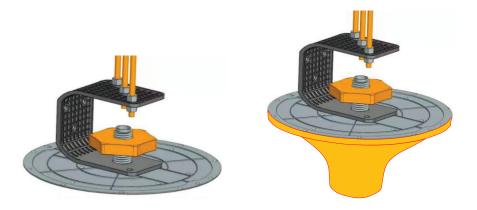

## A. High Ceiling Mount

- 1. Insert the antenna supporting pole to the Mount hole C at the antenna bracket as shown below in picture and tighten the threaded nut of the antenna
- 2. Insert thread rods from the ceiling to Mount holes A of the antenna bracket and tighten nuts as shown below in picture