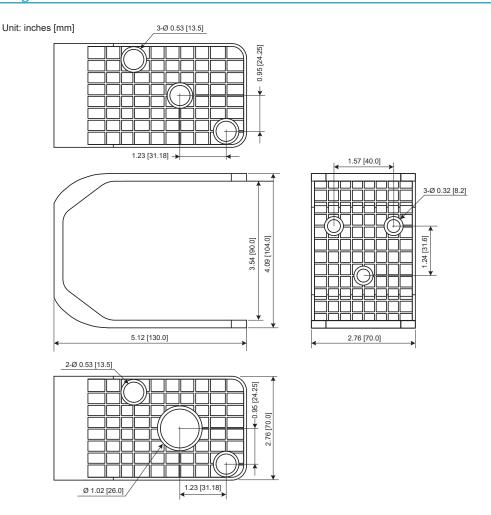

- 2. Insert thread rods from the ceiling to Mount holes A of the antenna bracket and tighten nuts as shown below in picture





# B. Joist Mounting

- 1. Insert the antenna supporting pole to the Mount hole C at the antenna bracket as shown below in picture and tighten the threaded nut of the antenna
- 2. Mount the antenna bracket with three wood screws (#14~#18 recommendation) at a joist as shown below in picture





**Mechanical Specification** 

| Shipping Dimension(in/mm) | 7.09x4.72x3.15 / 180.0x120.0x80.0 | Material & Color | ABS, White, RAL9003 |
|---------------------------|-----------------------------------|------------------|---------------------|
| Shipping Weight(lb./kg)   | 0.6 / 0.25                        | Flammability     | UL-94-V0            |

# **Outline Drawing**