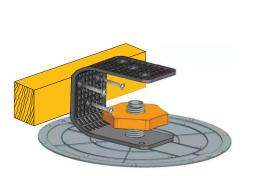

# B. Joist Mounting

- 1. Insert the antenna supporting pole to the Mount hole C at the antenna bracket as shown below in picture and tighten the threaded nut of the antenna
- 2. Mount the antenna bracket with three wood screws (#14~#18 recommendation) at a joist as shown below in picture