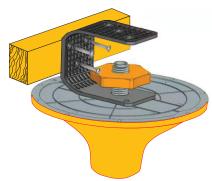

## A. High Ceiling Mount

- 1. Insert the antenna supporting pole to the Mount hole C at the antenna bracket as shown below in picture and tighten the threaded nut of the antenna
- 2. Insert thread rods from the ceiling to Mount holes A of the antenna bracket and tighten nuts as shown below in picture

# B. Joist Mounting

- 1. Insert the antenna supporting pole to the Mount hole C at the antenna bracket as shown below in picture and tighten the threaded nut of the antenna
- 2. Mount the antenna bracket with three wood screws (#14~#18 recommendation) at a joist as shown below in picture