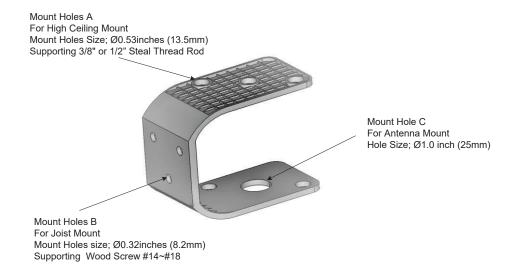

## A. High Ceiling Mount

- 1. Insert the antenna supporting pole to the Mount hole C at the antenna bracket as shown below in picture and tighten the threaded nut of the antenna
- 2. Insert thread rods from the ceiling to Mount holes A of the antenna bracket and tighten nuts as shown below in picture

# B. Joist Mounting

- 1. Insert the antenna supporting pole to the Mount hole C at the antenna bracket as shown below in picture and tighten the threaded nut of the antenna
- 2. Mount the antenna bracket with three wood screws (#14~#18 recommendation) at a joist as shown below in picture

# **Outline Drawing**