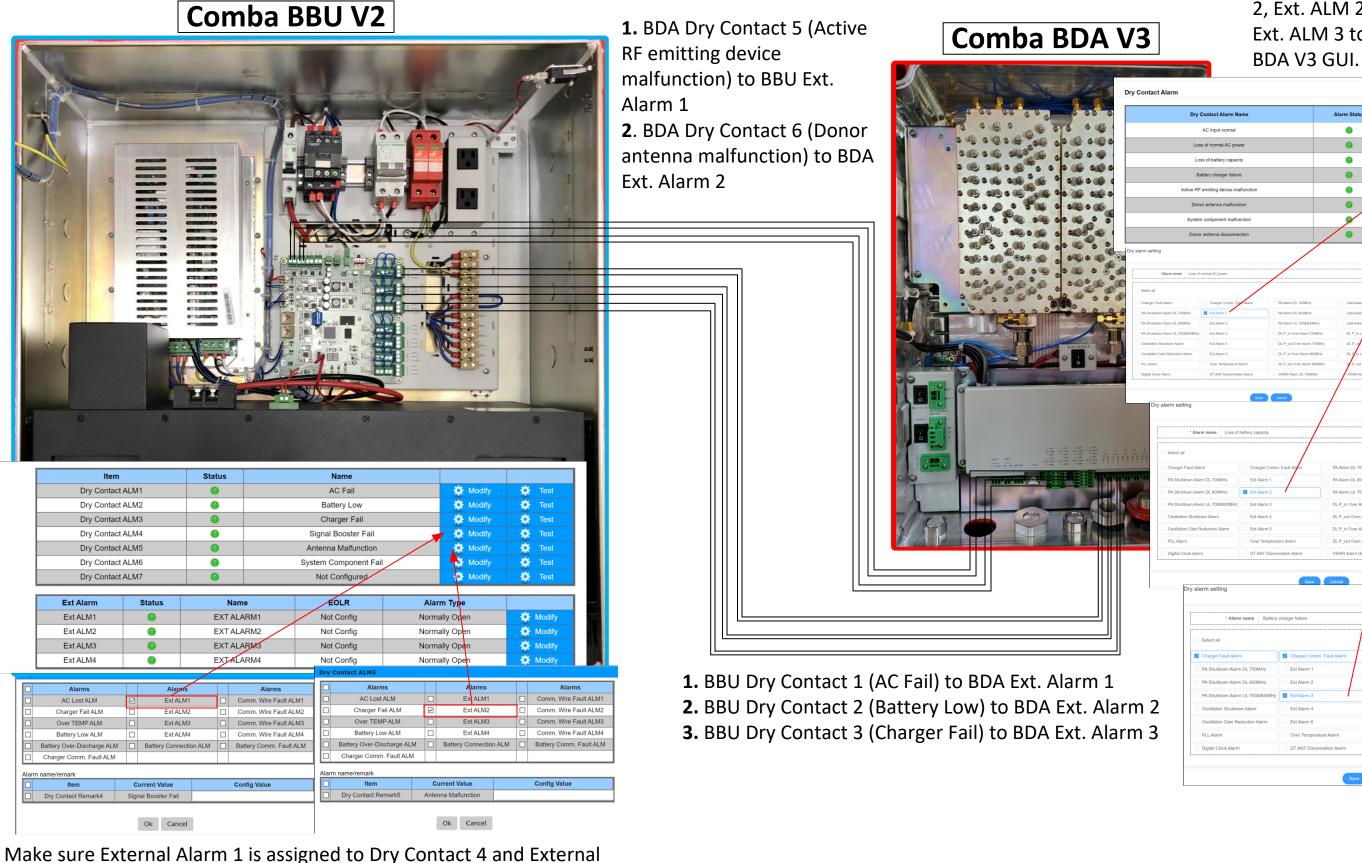

### Comba BBU V2 to BDA V3 Alarm Wiring Diagram

Based on UL 2524 Preset and Normally Open

Alarm 2 is assigned to the Dry Contact 5 in the BBU V2 GUI.

See BDA V3 Alarm Wiring Diagram to connect to FACP!

Assigned Ext. ALM 1 to Dry Contact 2, Ext. ALM 2 to Dry Contact 3 and Ext. ALM 3 to Dry Contact 4, in the

Milpitas, CA 95 www.combausa.c

Customer:

Project Name:

Date:

01/26/2024