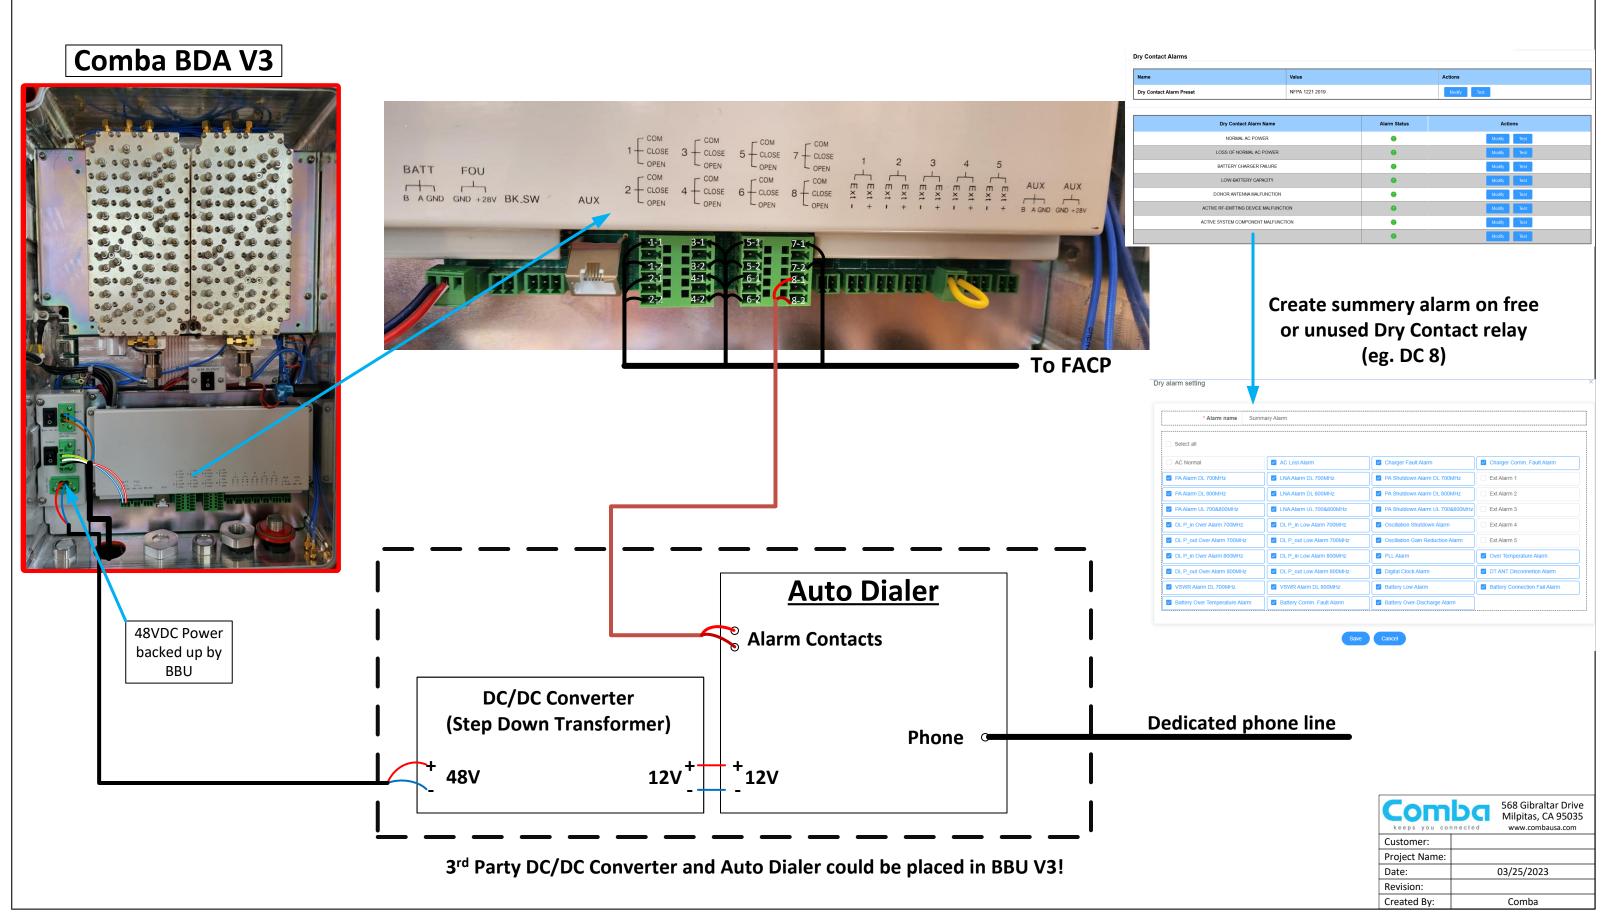

## BDA V3 - 3<sup>rd</sup> Party Auto Dialer Wiring Diagram

(Normaly Open Example)