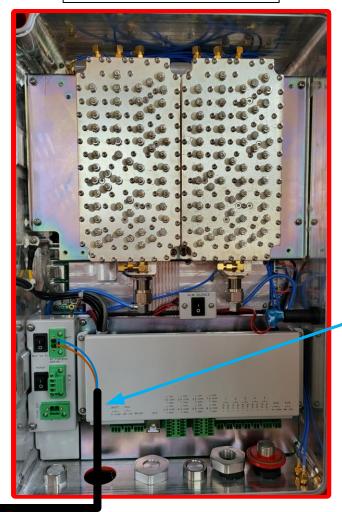

### **Comba BBU V2 to BDA V3 Wiring Diagram**

(BDA-BBU V2)

#### Comba BBU V2

Comba BDA V3

Please change under Device/Overview/
Internal Charger Status the Battery Backup
Unit settings to "3rd Party-OFF" when
operating with V2 BBU!

**AC POWER** 

Load 1 + Load 1 -

568 Gibraltar Drive Milpitas, CA 95035 www.combausa.com