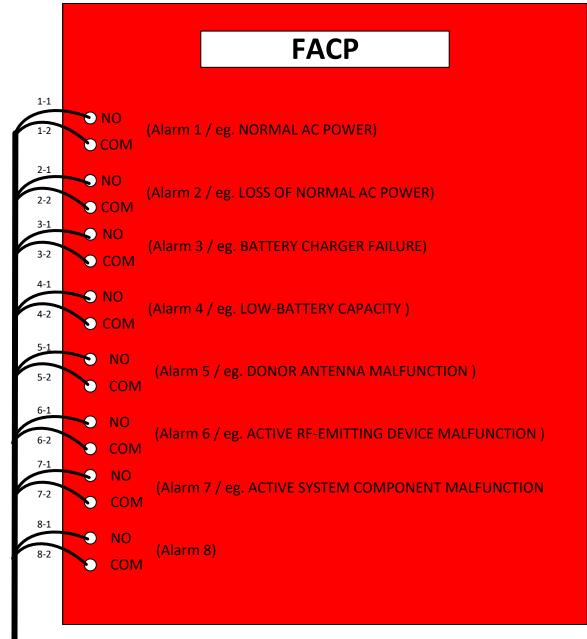

## **BDA V3 Alarm Wiring Diagram**

(Normaly Open Example)

Alarm Cable not provided by Comba!

| Com           | 1,         |
|---------------|------------|
| Customer:     |            |
| Project Name: |            |
| Date:         | 02/24/2023 |
| Revision:     |            |
| Created By:   | Comba      |