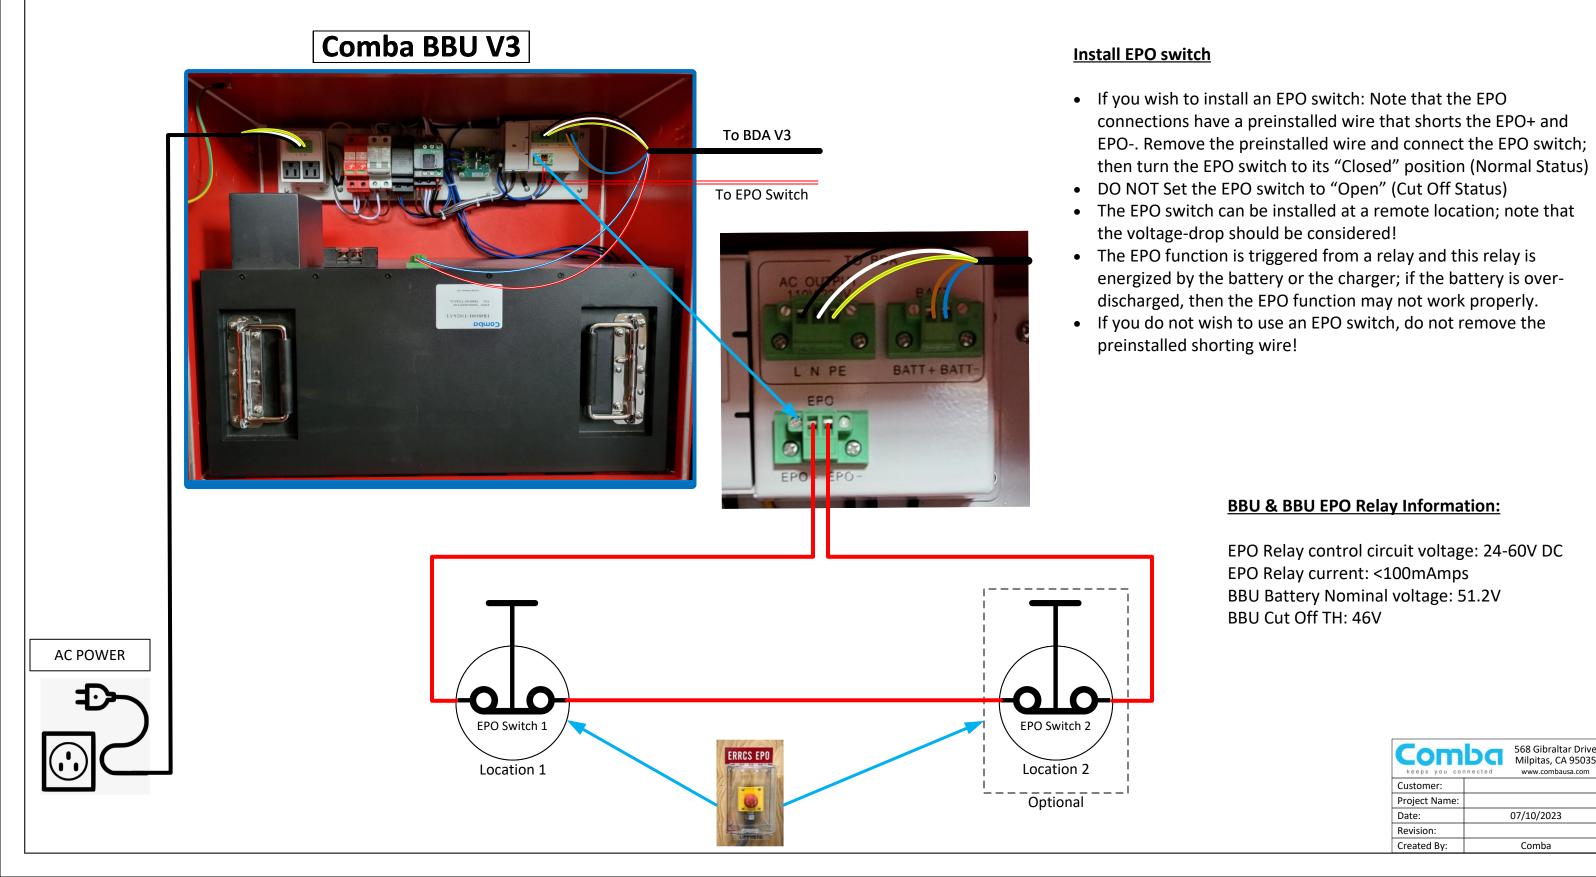

stallation!

# Comba BDA V3 **RS485** AP V1 RADIO COVERAGE SYSTEM +28V **GND**

Project Name:

05/01/2024

The V1 annunciator panel Alarm Definition and Display uses UL2524 and is non-configurable. For the best matching, select <UL2524 OCT 19 2018> in the V3 BDA/MU/RU software,

and replace with the <UL2524> Alarm Plate on the V3 BDA/MU/RU front panel.

## **BDA V3 Alarm Wiring Diagram**

(Normaly Open Example)





Alarm Cable not provided by Comba!

| Com           | 1,         |
|---------------|------------|
| Customer:     |            |
| Project Name: |            |
| Date:         | 02/24/2023 |
| Revision:     |            |
| Created By:   | Comba      |

## BDA V3 - 3<sup>rd</sup> Party Auto Dialer Wiring Diagram

(Normaly Open Example)



# **Comba BBU V3 EPO Wiring Diagram**



### **Comba BBU V2 to BDA V3 Wiring Diagram**

(BDA-BBU V2)

#### Comba BBU V2



Comba BDA V3





Please change under Device/Overview/
Internal Charger Status the Battery Backup
Unit settings to "3rd Party-OFF" when
operating with V2 BBU!

**AC POWER** 



Load 1 + Load 1 -

568 Gibraltar Drive Milpitas, CA 95035 www.combausa.com

Customer:

Project Name:

roject Name: 02/24/2023 evision:

### Comba BBU V2 to BDA V3 Alarm Wiring Diagram

Based on UL 2524 Preset and Normally Open



Alarm 2 is assigned to the Dry Contact 5 in the BBU V2 GUI.

See BDA V3 Alarm Wiring Diagram to connect to FACP!

Assigned Ext. ALM 1 to Dry Contact 2, Ext. ALM 2 to Dry Contact 3 and Ext. ALM 3 to Dry Contact 4, in the

Milpitas, CA 95 www.combausa.c

Customer:

Project Name:

Date:

01/26/2024