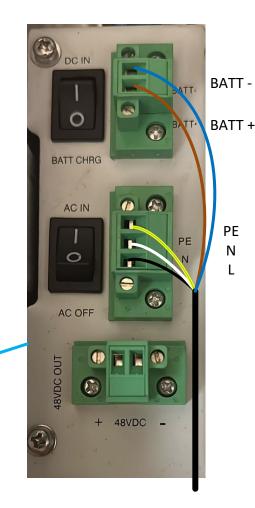

# Comba BBU V3 to BDA V3 Wiring Diagram

(BDA-BBU V3)

#### Comba BBU V3

#### Comba BDA V3

AC POWER

| Com<br>keeps you con | P/         |
|----------------------|------------|
| Customer:            |            |
| Project Name:        |            |
| Date:                | 02/24/2023 |
| Povision:            |            |