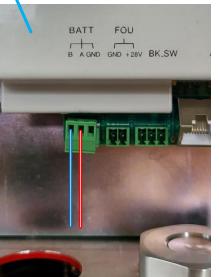

## BDA V3 – Comba Annunciator V1 Wiring Diagram

Power OFF the V3 BDA and V1 Annunciator Panel before installation!

# Comba BDA V3 **RS485** AP V1 RADIO COVERAGE SYSTEM +28V **GND**

Project Name:

05/01/2024

The V1 annunciator panel Alarm Definition and Display uses UL2524 and is non-configurable. For the best matching, select <UL2524 OCT 19 2018> in the V3 BDA/MU/RU software,

and replace with the <UL2524> Alarm Plate on the V3 BDA/MU/RU front panel.