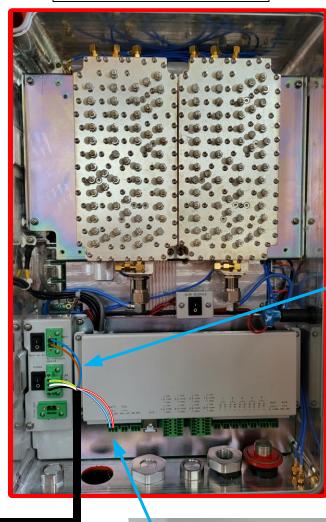

# Comba BBU V3 to BDA V3 Wiring Diagram

(BDA-BBU V3)

#### Comba BDA V3

AC POWER

| Com<br>keeps you con | P/         |
|----------------------|------------|
| Customer:            |            |
| Project Name:        |            |
| Date:                | 02/24/2023 |
| Povision:            |            |