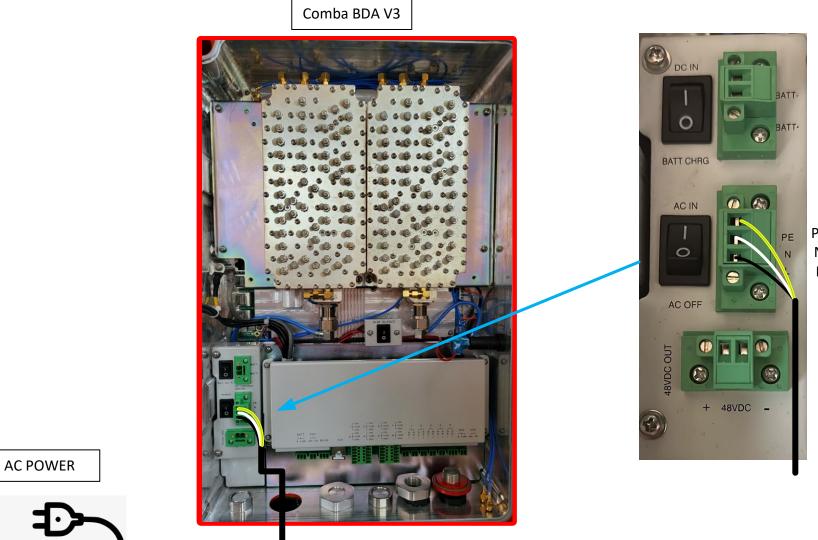

# Comba BDA V3 Wiring Diagram

(AC ONLY)

Please change under Device/Overview/Internal Charger Status the Battery Backup Unit settings to "3rd Party-OFF" when operating in AC mode only!

Milpitas, CA 95035 Customer: Project Name: 02/24/2023 Date:

#### Comba BDA V3

AC POWER

| Com<br>keeps you con | P/         |
|----------------------|------------|
| Customer:            |            |
| Project Name:        |            |
| Date:                | 02/24/2023 |
| Povision:            |            |