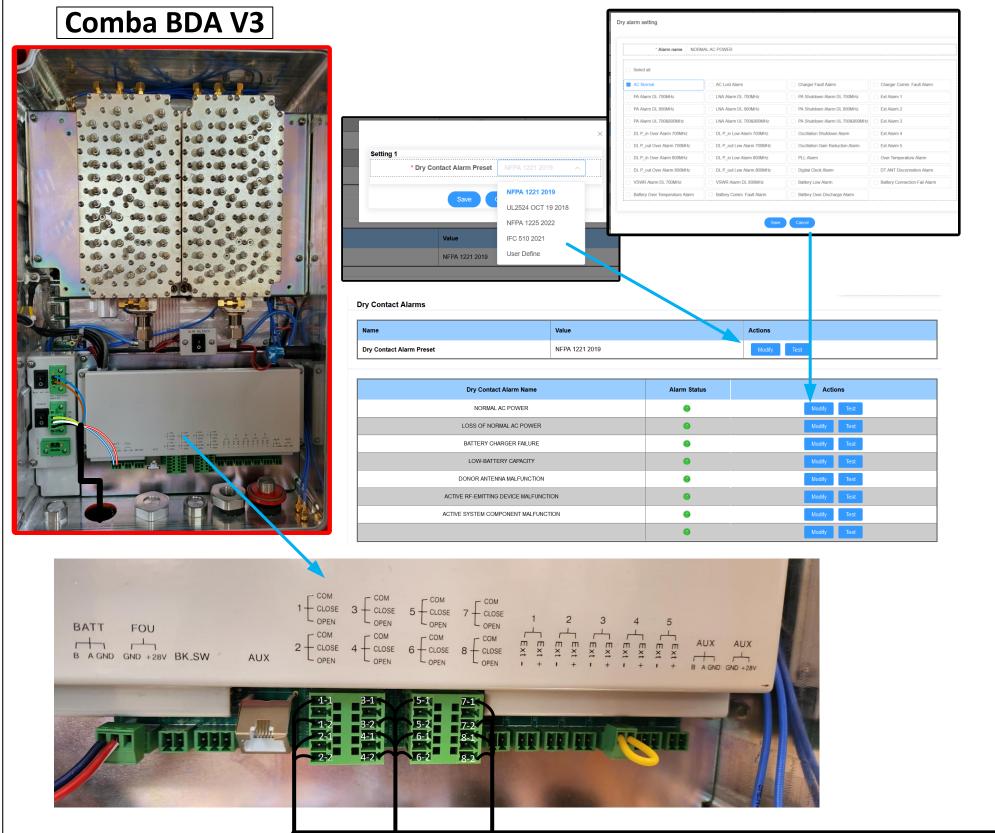

## **BDA V3 Alarm Wiring Diagram**

(Normaly Open Example)

Alarm Cable not provided by Comba!

| Com           | 1,         |
|---------------|------------|
| Customer:     |            |
| Project Name: |            |
| Date:         | 02/24/2023 |
| Revision:     |            |
| Created By:   | Comba      |

## BDA V3 - 3<sup>rd</sup> Party Auto Dialer Wiring Diagram

(Normaly Open Example)