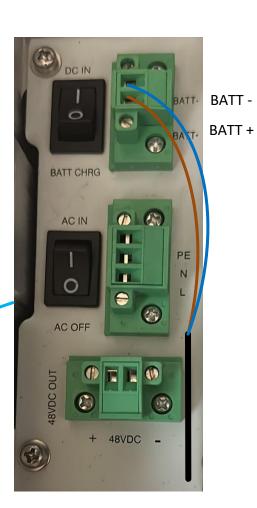

#### Comba BBU V2

Comba BDA V3

Please change under Device/Overview/
Internal Charger Status the Battery Backup
Unit settings to "3rd Party-OFF" when
operating with V2 BBU!

**AC POWER** 

Load 1 + Load 1 -

568 Gibraltar Drive Milpitas, CA 95035 www.combausa.com