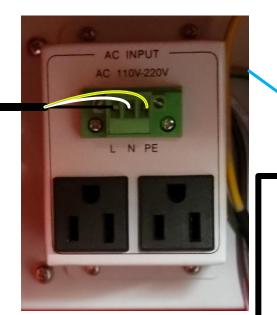

#### Comba BDA V3

AC POWER

| Com<br>keeps you con | P/         |
|----------------------|------------|
| Customer:            |            |
| Project Name:        |            |
| Date:                | 02/24/2023 |
| Povision:            |            |