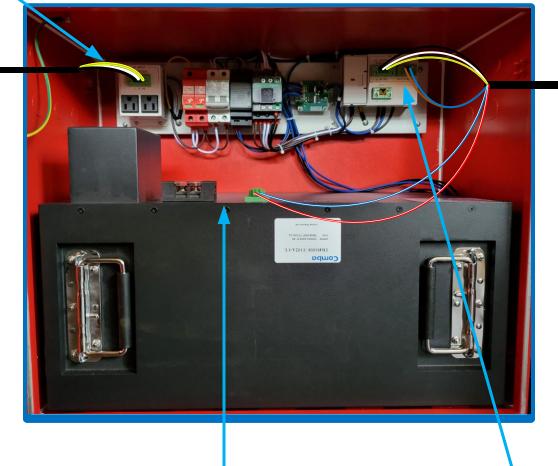

# Comba BBU V3 to BDA V3 Wiring Diagram

(BDA-BBU V3)

#### Comba BBU V3

#### Comba BDA V3

AC POWER

| Com<br>keeps you con | P/         |
|----------------------|------------|
| Customer:            |            |
| Project Name:        |            |
| Date:                | 02/24/2023 |
| Povision:            |            |