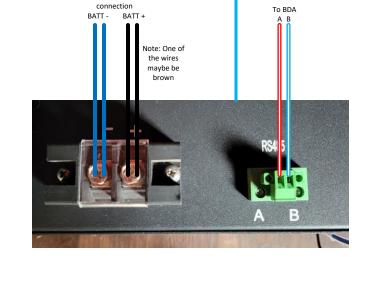

# Comba BBU V3 to BDA V3 Wiring Diagram

(BDA-BBU V3)

#### Comba BBU V3

#### Comba BDA V3

AC POWER

| Com<br>keeps you con | P/         |
|----------------------|------------|
| Customer:            |            |
| Project Name:        |            |
| Date:                | 02/24/2023 |
| Povision:            |            |