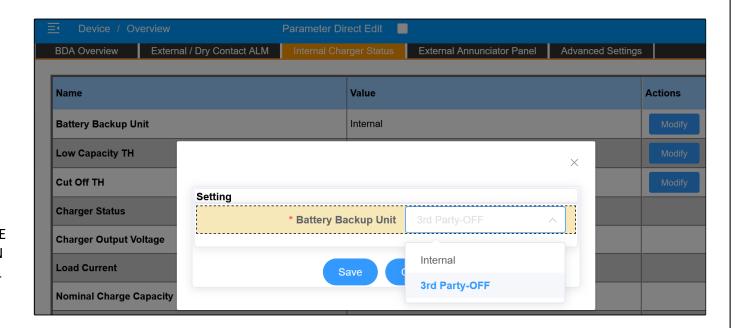

# Comba BDA V3 Wiring Diagram

(AC ONLY)

Please change under Device/Overview/Internal Charger Status the Battery Backup Unit settings to "3rd Party-OFF" when operating in AC mode only!

Milpitas, CA 95035 Customer: Project Name: 02/24/2023 Date: