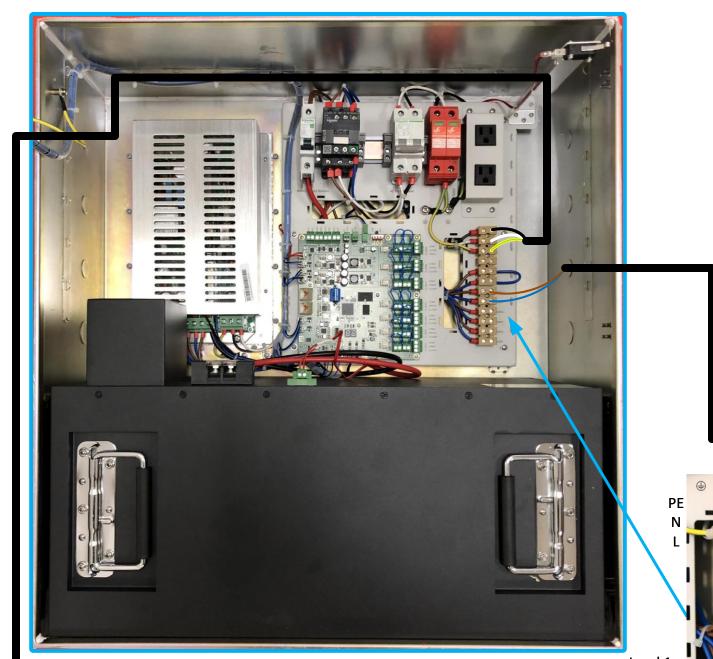

#### Comba BBU V3

#### Comba BDA V3

AC POWER

| Com<br>keeps you con | P/         |
|----------------------|------------|
| Customer:            |            |
| Project Name:        |            |
| Date:                | 02/24/2023 |
| Povision:            |            |