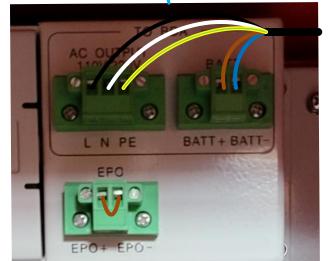

# Comba BDA V3 Wiring Diagram

(AC ONLY)





Please change under Device/Overview/Internal Charger Status the Battery Backup Unit settings to "3rd Party-OFF" when operating in AC mode only!



Milpitas, CA 95035 Customer: Project Name: 02/24/2023 Date:

# Comba BBU V3 to BDA V3 Wiring Diagram

(BDA-BBU V3)



#### Comba BBU V3



#### Comba BDA V3





AC POWER









| Com<br>keeps you con | P/         |
|----------------------|------------|
| Customer:            |            |
| Project Name:        |            |
| Date:                | 02/24/2023 |
| Povision:            |            |

## BDA V3 – Comba Annunciator V1 Wiring Diagram

Power OFF the V3 BDA and V1 Annunciator Panel before installation!

# Comba BDA V3 **RS485** AP V1 RADIO COVERAGE SYSTEM +28V **GND**

Project Name:

05/01/2024

The V1 annunciator panel Alarm Definition and Display uses UL2524 and is non-configurable. For the best matching, select <UL2524 OCT 19 2018> in the V3 BDA/MU/RU software,

and replace with the <UL2524> Alarm Plate on the V3 BDA/MU/RU front panel.

## **BDA V3 Alarm Wiring Diagram**

(Normaly Open Example)





Alarm Cable not provided by Comba!

| Com