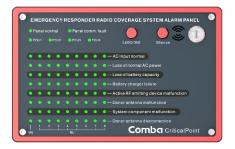

#### **Features**

- Dedicated external Annunciator Panel for Comba Public Safety BDA V3.
- Dedicated external Annunciator Panel for Comba Public Safety DAS V3 showing individual alarms from each MU and RU.
- Swappable plates for various alarm standards (matches swappable panels on BDA V3 / DAS V3).
- Provides visual and audio annunciation, supports lamp testing and alarm muting.
- Operates on +12 ~ +42.4VDC; can be powered directly from Comba BDA V3 / DAS V3 or can be powered by local AC adaptor.
- Long distance (2000ft, 24ga wire) supported.
- Light weight and small footprint, easy to install and commission.
- UL2524 2nd Edition Listing with SGS, Nationally Recognized Testing Laboratory (NRTL) approved by OHSA for UL2524
  Standard Certified SGS Certificate No.: DSS\_SGSNA\_24\_GZ\_00199 (BDA Version) / DSS\_SGSNA\_24\_GZ\_00200 (DAS Version)

# **Specifications**

| NFPA/IFC/UL2524 Alarm Indicators             |             | 8 Alarms, synchronized with BDA V3/DAS V3                                    |
|----------------------------------------------|-------------|------------------------------------------------------------------------------|
|                                              |             | • •                                                                          |
| Other Alarm Indicators                       |             | Panel Normal / Comm Alarm                                                    |
| Max. Number of AP supported by V3 platform   |             | 4                                                                            |
| DAS Support (For individual alarms from RUs) |             | N/A                                                                          |
| Dimensions, H x W x D                        | In(mm)      | 5.75 x 4.33 x 1.81 (146 x 110 x 46)                                          |
| Weight BDA                                   | lb(kg)      | 0.9 (0.41)                                                                   |
| Power Consumption                            | W           | 0.6                                                                          |
| Annunciator Panel DAS Version                |             |                                                                              |
| NFPA/IFC/UL2524 Alarm Indicators             |             | 8 Alarms, synchronized with BDA/DAS, 1 MU and 8 RU supported per panel       |
| Other Alarm Indicators                       |             | Panel Normal / Comm Alarm / FOU 1 ~ 4 Alarm                                  |
| Max. Number of AP supported by V3 platform   |             | 4                                                                            |
| DAS Support (For individual alarms from RUs) |             | Up to Master Unit and 32 Remote Units alarm annunciation from 4 cascaded APs |
| Dimensions, H x W x D                        | In(mm)      | 7.20 x 4.65 x 1.42 (183 x 118 x 36)                                          |
| Weight DAS                                   | lb(kg)      | 1.2 (0.54)                                                                   |
| Power Consumption                            | W           | 2                                                                            |
| Common Specifications                        |             |                                                                              |
| Audio Annunciation / Buzzer Muting           |             | Available                                                                    |
| Lamp Test                                    |             | Available                                                                    |
| Limited Access for Operation (Alarm Muting)  |             | Key Operated                                                                 |
| Dry Contact Input                            |             | N/A                                                                          |
| Dry Contact Output                           |             | N/A                                                                          |
| Common Mechanical and Electrical Sp          | ecification | s                                                                            |
| DC Input                                     | VDC         | +12~+42.4                                                                    |
| Mounting                                     |             | 4" x 4" Junction Box / Wall                                                  |
| Max Cable Distance                           | Feet        | 2000 (24ga wire)                                                             |
| Connection with BDA/DAS                      |             | DC + RS485 (1x Cat. 5 Cable provided for quick connection)                   |
| IP / NEMA / Environment Class                |             | IP30                                                                         |
| Operating Temperature and Humidity           | °F/°C       | -27.4 ~ +131 (-33 ~ +55)                                                     |