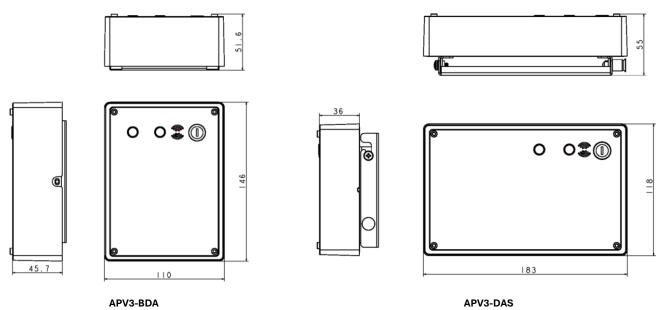

# **Specifications**

| NFPA/IFC/UL2524 Alarm Indicators             |             | 8 Alarms, synchronized with BDA V3/DAS V3                                    |
|----------------------------------------------|-------------|------------------------------------------------------------------------------|
|                                              |             | • •                                                                          |
| Other Alarm Indicators                       |             | Panel Normal / Comm Alarm                                                    |
| Max. Number of AP supported by V3 platform   |             | 4                                                                            |
| DAS Support (For individual alarms from RUs) |             | N/A                                                                          |
| Dimensions, H x W x D                        | In(mm)      | 5.75 x 4.33 x 1.81 (146 x 110 x 46)                                          |
| Weight BDA                                   | lb(kg)      | 0.9 (0.41)                                                                   |
| Power Consumption                            | W           | 0.6                                                                          |
| Annunciator Panel DAS Version                |             |                                                                              |
| NFPA/IFC/UL2524 Alarm Indicators             |             | 8 Alarms, synchronized with BDA/DAS, 1 MU and 8 RU supported per panel       |
| Other Alarm Indicators                       |             | Panel Normal / Comm Alarm / FOU 1 ~ 4 Alarm                                  |
| Max. Number of AP supported by V3 platform   |             | 4                                                                            |
| DAS Support (For individual alarms from RUs) |             | Up to Master Unit and 32 Remote Units alarm annunciation from 4 cascaded APs |
| Dimensions, H x W x D                        | In(mm)      | 7.20 x 4.65 x 1.42 (183 x 118 x 36)                                          |
| Weight DAS                                   | lb(kg)      | 1.2 (0.54)                                                                   |
| Power Consumption                            | W           | 2                                                                            |
| Common Specifications                        |             |                                                                              |
| Audio Annunciation / Buzzer Muting           |             | Available                                                                    |
| Lamp Test                                    |             | Available                                                                    |
| Limited Access for Operation (Alarm Muting)  |             | Key Operated                                                                 |
| Dry Contact Input                            |             | N/A                                                                          |
| Dry Contact Output                           |             | N/A                                                                          |
| Common Mechanical and Electrical Sp          | ecification | s                                                                            |
| DC Input                                     | VDC         | +12~+42.4                                                                    |
| Mounting                                     |             | 4" x 4" Junction Box / Wall                                                  |
| Max Cable Distance                           | Feet        | 2000 (24ga wire)                                                             |
| Connection with BDA/DAS                      |             | DC + RS485 (1x Cat. 5 Cable provided for quick connection)                   |
| IP / NEMA / Environment Class                |             | IP30                                                                         |
| Operating Temperature and Humidity           | °F/°C       | -27.4 ~ +131 (-33 ~ +55)                                                     |

## **Outline Drawing**

APV3-DAS, Flush Mounting