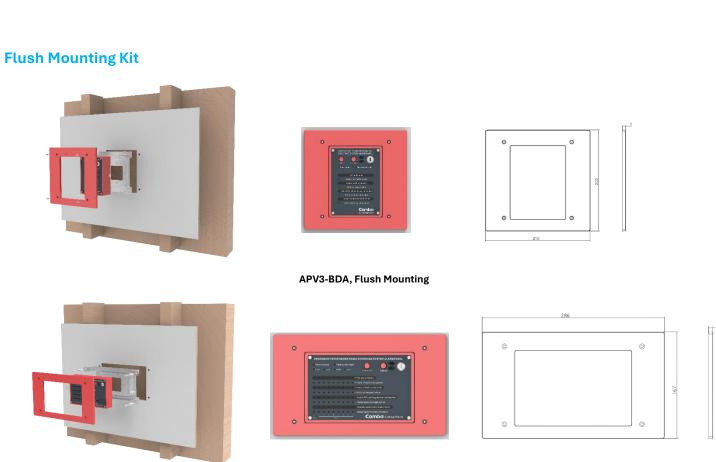

### **Part Numbers**

| Part Number     | Description                                                                                                  |
|-----------------|--------------------------------------------------------------------------------------------------------------|
| APV3-BDA        | Annunciator Panel V3 for BDA V3 or individual DAS Remote Units V3, UL 2524 Standard Certified                |
| APV3-DAS        | Annunciator Panel V3 for DAS V3, Individual Alarm Annunciation for entire system, UL 2524 Standard Certified |
| APV3-BDA-3804MX | Flushing Mounting Kit for APV3-BDA                                                                           |
| APV3-DAS-3804MX | Flushing Mounting Kit for APV3-DAS                                                                           |

## **Outline Drawing**

APV3-DAS, Flush Mounting