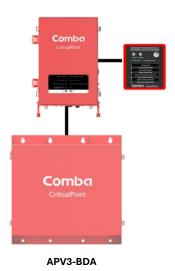

nal Annunciator Panel for Comba Public Safety DAS V3 showing individual alarms from each MU and RU.
- Swappable plates for various alarm standards (matches swappable panels on BDA V3 / DAS V3).
- Provides visual and audio annunciation, supports lamp testing and alarm muting.
- Operates on +12 ~ +42.4VDC; can be powered directly from Comba BDA V3 / DAS V3 or can be powered by local AC adaptor.
- Long distance (2000ft, 24ga wire) supported.
- Light weight and small footprint, easy to install and commission.
- UL2524 2nd Edition Listing with SGS, Nationally Recognized Testing Laboratory (NRTL) approved by OHSA for UL2524
  Standard Certified SGS Certificate No.: DSS\_SGSNA\_24\_GZ\_00199 (BDA Version) / DSS\_SGSNA\_24\_GZ\_00200 (DAS Version)



APV3-BDA



APV3-DAS

#### **System Diagram**







# **Specifications**

| NFPA/IFC/UL2524 Alarm Indicators             |             | 8 Alarms, synchronized with BDA V3/DAS V3                                    |
|----------------------------------------------|-------------|------------------------------------------------------------------------------|
|                                              |             | • •                                                                          |
| Other Alarm Indicators                       |             | Panel Normal / Comm Alarm                                                    |
| Max. Number of AP supported by V3 platform   |             | 4                                                                            |
| DAS Support (For individual alarms from RUs) |             |