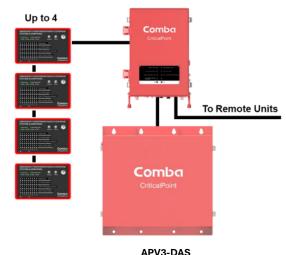

l Annunciator Panel for Comba Public Safety DAS V3 showing individual alarms from each MU and RU.
- Swappable plates for various alarm standards (matches swappable panels on BDA V3 / DAS V3).
- Provides visual and audio annunciation, supports lamp testing and alarm muting.
- Operates on +12 ~ +42.4VDC; can be powered directly from Comba BDA V3 / DAS V3 or can be powered by local AC adaptor.
- Long distance (2000ft, 24ga wire) supported.
- Light weight and small footprint, easy to install and commission.
- UL2524 2nd Edition Listing with SGS, Nationally Recognized Testing Laboratory (NRTL) approved by OHSA for UL2524
  Standard Certified SGS Certificate No.: DSS\_SGSNA\_24\_GZ\_00199 (BDA Version) / DSS\_SGSNA\_24\_GZ\_00200 (DAS Version)



APV3-BDA



APV3-DAS

#### **System Diagram**







# **Specifications**

| NFPA/IFC/UL2524 Alarm Indicators             |             | 8 Alarms, synchronized with BDA V3/DAS V3                                    |
|----------------------------------------------|-------------|------------------------------------------------------------------------------|
|                                              |             | • •                                                                          |
| Other Alarm Indicators                       |             | Panel Normal / Comm Alarm                                                    |
| Max. Number of AP supported by V3 platform   |             | 4                                                                            |
| DAS Support (For individual alarms from RUs) |             | N