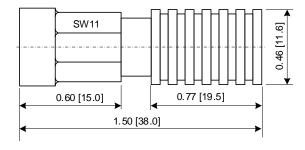

Specification**

| Dimension (in/mm)          | 1.5x0.5x0.5 / 38.0 x12.0x12.0  |
|----------------------------|--------------------------------|
| Weight (lb/kg)             | 0.05 / 0.02                    |
| Shipping Dimension (in/mm) | 3.9x2.8x2.8 / 100.0x 70.0x20.0 |
| Shipping Weight (lb/kg)    | 0.09 / 0.04                    |
| Connector                  | NEX10 Male                     |

### **Environment & Compliance**

| Application                  | Indoor / Outdoor |
|------------------------------|------------------|
| <b>Operating Temperature</b> | -45°C to +80°C   |
| Relative Humidity            | Up to 95%        |
| RoHS                         | Compliant        |
| Environment                  | IP67             |

#### **Outline Drawing**

#### Unit: inches [mm]