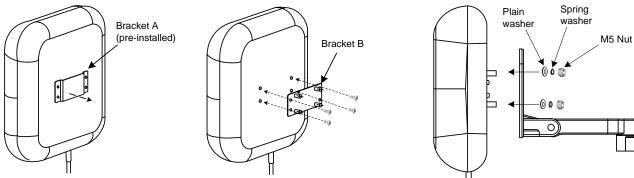

## Installation Instruction

Unit: inches [mm]

0

- Bracket- A is preinstalled on the backside of the antenna.
  Please take the bracket-A out from the backside of the antenna.
- 2. Assembly the bracket-B to same location of the backside of the antenna with 4xM3 screws as shown in the picture

a

0

Bracket A

- Install the articulating mounting kit on the backside of the antenna with 4 sets of M5 nut, the plain washer and the spring washer as shown in the picture
- 4. Drill holes (¼" or 6mm diameter) in the wall at least deeper than the length of the expansion bolt
- 5. Put the expansion bolt into the hole on the wall and then tighten the nuts of The expansion bolt with wrench. The bolt goes outside while the metal sheath does not move
- 6. Adjust the antenna direction and then tighten the nut after completion of installation