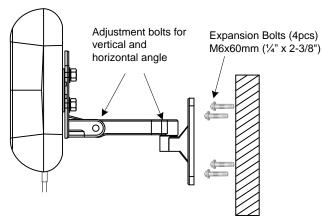

a

0

Bracket A

- Install the articulating mounting kit on the backside of the antenna with 4 sets of M5 nut, the plain washer and the spring washer as shown in the picture
- 4. Drill holes (¼" or 6mm diameter) in the wall at least deeper than the length of the expansion bolt
- 5. Put the expansion bolt into the hole on the wall and then tighten the nuts of The expansion bolt with wrench. The bolt goes outside while the metal sheath does not move
- 6. Adjust the antenna direction and then tighten the nut after completion of installation

1.42 [36.0] 1.81 [46.0]

Ο

Bracket B

Step 1

Step 4, 5 and 6