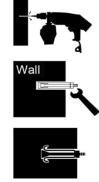

a

0

Bracket A

- Install the articulating mounting kit on the backside of the antenna with 4 sets of M5 nut, the plain washer and the spring washer as shown in the picture
- 4. Drill holes (¼" or 6mm diameter) in the wall at least deeper than the length of the expansion bolt
- 5. Put the expansion bolt into the hole on the wall and then tighten the nuts of The expansion bolt with wrench. The bolt goes outside while the metal sheath does not move
- 6. Adjust the antenna direction and then tighten the nut after completion of installation

1.42 [36.0] 1.81 [46.0]

Ο

Bracket B

Step 1

Step 4, 5 and 6