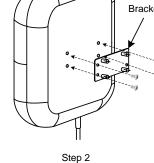

## Installation Instruction

Unit: inches [mm]

0

- Bracket- A is preinstalled on the backside of the antenna.
  Please take the bracket-A out from the backside of the antenna.
- 2. Assembly the bracket-B to same location of the backside of the antenna with 4xM3 screws as shown in the picture

1.42 [36.0] 1.81 [46.0]

Ο

Bracket B

Step 1

Step 4, 5 and 6