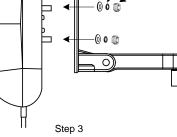

a

0

Bracket A

- Install the articulating mounting kit on the backside of the antenna with 4 sets of M5 nut, the plain washer and the spring washer as shown in the picture
- 4. Drill holes (¼" or 6mm diameter) in the wall at least deeper than the length of the expansion bolt
- 5. Put the expansion bolt into the hole on the wall and then tighten the nuts of The expansion bolt with wrench. The bolt goes outside while the metal sheath does not move
- 6. Adjust the antenna direction and then tighten the nut after completion of installation

1.42 [36.0] 1.81 [46.0]

Ο

Bracket B

Step 1

Step 4, 5 and 6