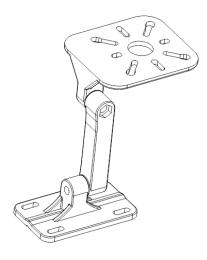

# **Articulating Antenna Mounting bracket**

## MT-ND-AR

## Articulating Bracket Mount for IWH-080V08NZ/IWH-080V08Z-Q