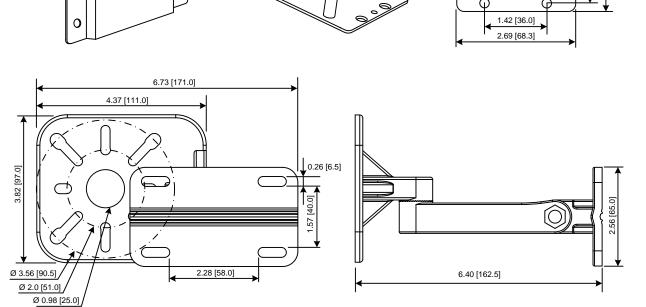

### **Mechanical Specification**

| Shipping Dimension(in/mm) | 5.51x4.53x4.13 / 140.0x115.0x105.0 |  |
|---------------------------|------------------------------------|--|
| Shipping Weight(lb./kg)   | 1.1 / 0.5                          |  |
|                           |                                    |  |